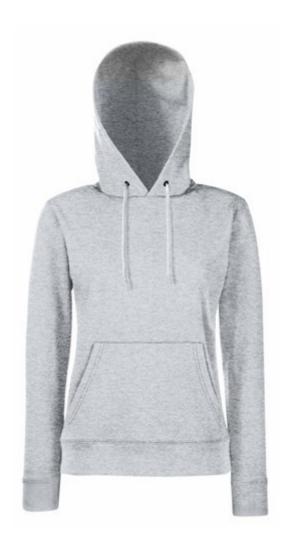

# FRUIT OF THE LOOM, LADIES CLASSIC HOODED SWEAT, HOODED SWEATSHIRT, ASH GRAY, XL

### **Basic informations**

Size: XL

Package: 24 Length: 60 Width: 39.5 Height: 60

Color: Ash gray

Size: XL

## **Specification**

Fruit Of The Loom, Ladies Classic Hooded Sweat, hooded sweatshirt for women, Ash Gray, XL. Women's hooded sweatshirt, made of 80% cotton and 20% poester, 280gm / m2, sweatshirt with pockets and hooded sweatshirt and ukuriam, front kangaroo pockets, slightly waisted, with a modern cut. Branded sweatshirt. Branding: DTG, screen printing, flex, flock, embroidery